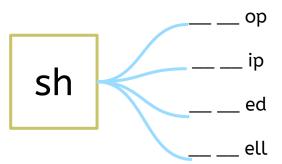

### Write The Sound SH

Fill in the blanks to make the 'SH' words

\_\_\_ ed

\_\_\_ еер

\_\_\_ ell

tra \_\_\_ \_\_

la \_\_\_ \_\_

fi \_\_\_\_