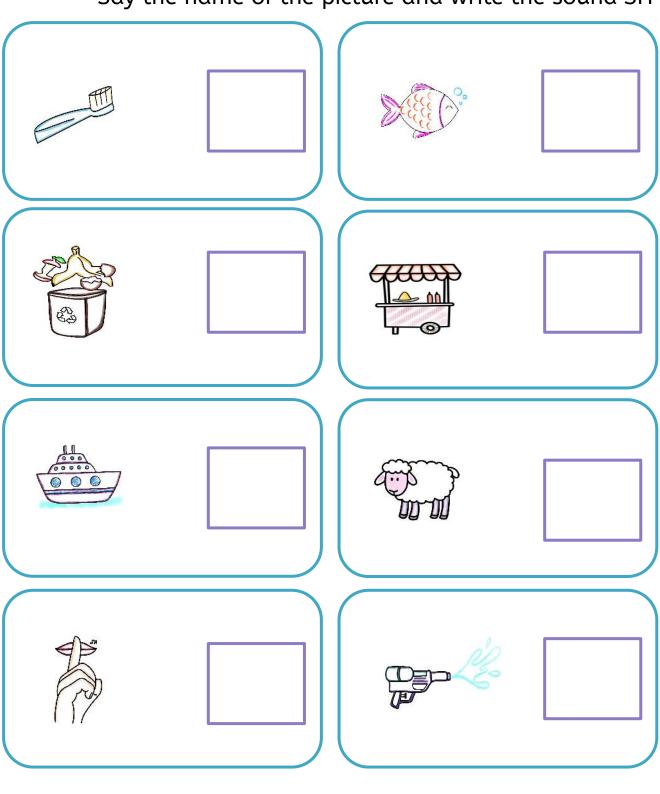

#### Write The Sound SH

Say the name of the picture and write the sound SH

| Word | ship  | brush | sh   | fish  |
|------|-------|-------|------|-------|
| Bank | sheep | shoot | shop | trash |