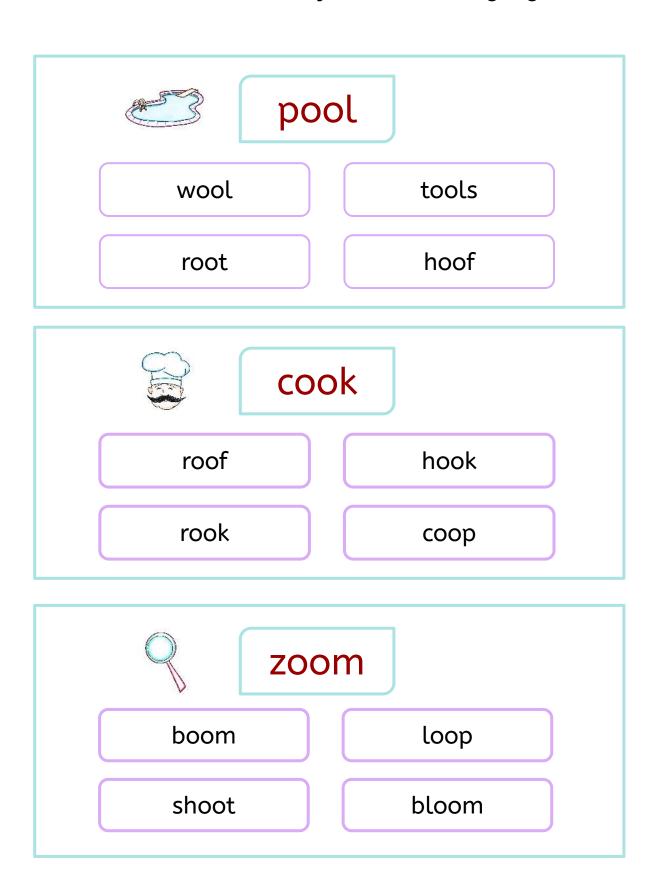

## Find the Sound OO

Color YES if both the pictures have OO sound in them.
Otherwise color NO



YES

NO





YES

NO





YES

NO





YES

NO





YES

NO



| Word | Farmer | loop  | boots | bloom | Scarf |
|------|--------|-------|-------|-------|-------|
| Bank | Park   | tools | boom  | hook  | Grape |



## Find the Sound 00

Circle the correct words to label the image.



wool

pool



bloom

zoom



shoot

hood



hook

cook



rook

root



tools

pool



#### Find the Sound OO

Circle the words that have OO sound.

tools

bloom

shrub

thorn

shoot

cook

loop

boots

punch



# Find the Sound 00

Color the pictures that have OO sound.



#### Find the Sound 00

Circle the Words that Rhyme with the Highlighted Word.