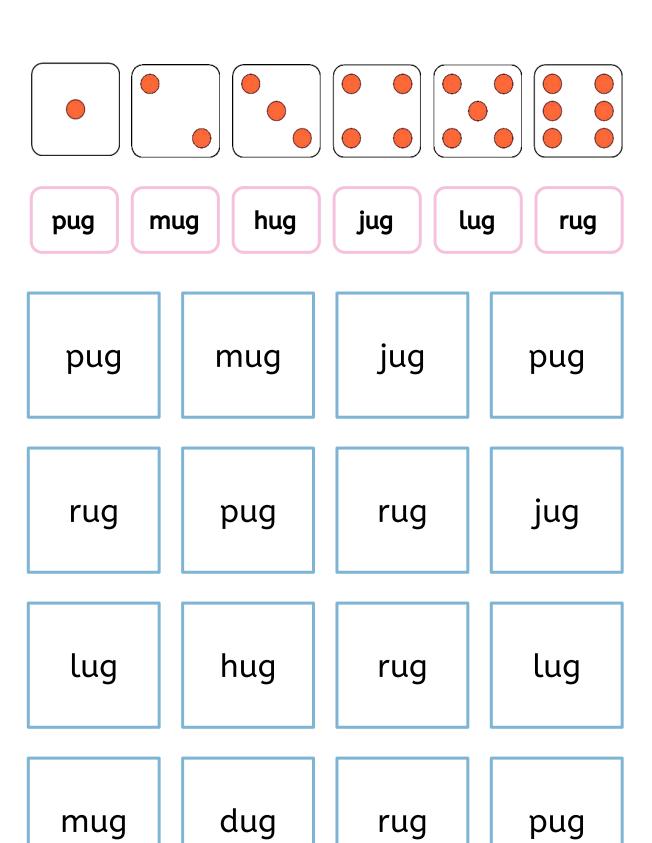

Take a dice and roll. Keep reading the words as you roll

| bug | dug | hug | jug | lug |
|-----|-----|-----|-----|-----|
| mug | pug | rug | tug | bug |
| hug | jug | lug | dug | pug |
| tug | rug | bug | hug | bug |
| hug | jug | lug | rug | mug |
| tug | rug | pug | mug | jug |